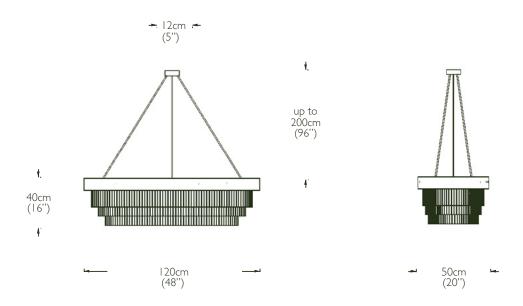

## OCHRE

dimensions: canopy - 12cm diam (5" diam)

overall -  $120 \text{cm w} \times 50 \text{cm d} \times 40 \text{cm h} (48'' \text{w} \times 20'' \text{d} \times 16'' \text{h})$ 

light source: 4x GU10 bulb holders

bulbs not supplied, dimmable LED bulb recommended

wiring: natural textile flex (UL listed)

installation: 4x tension wires adjustable up to 2m (96"), with ceiling canopy

in satin nickel finish

it is advisable to measure from ceiling to top of chandelier in

case longer wires are required

qualified electrician necessary for installation

weight: approx 13kg (29lbs)

also available:  $150 \text{cm w} \times 60 \text{cm d} \times 40 \text{cm h}$  (60" w × 24" d × 16" h) 3 double tiers

light source: 4x GU10 bulb holders weight: approx 21kg (46lbs)

the porcelain drops are hand coloured with specially mixed glazes • the gentle variation in tones together with the irregularity of pieces beautifully define the aquarelles chandeliers