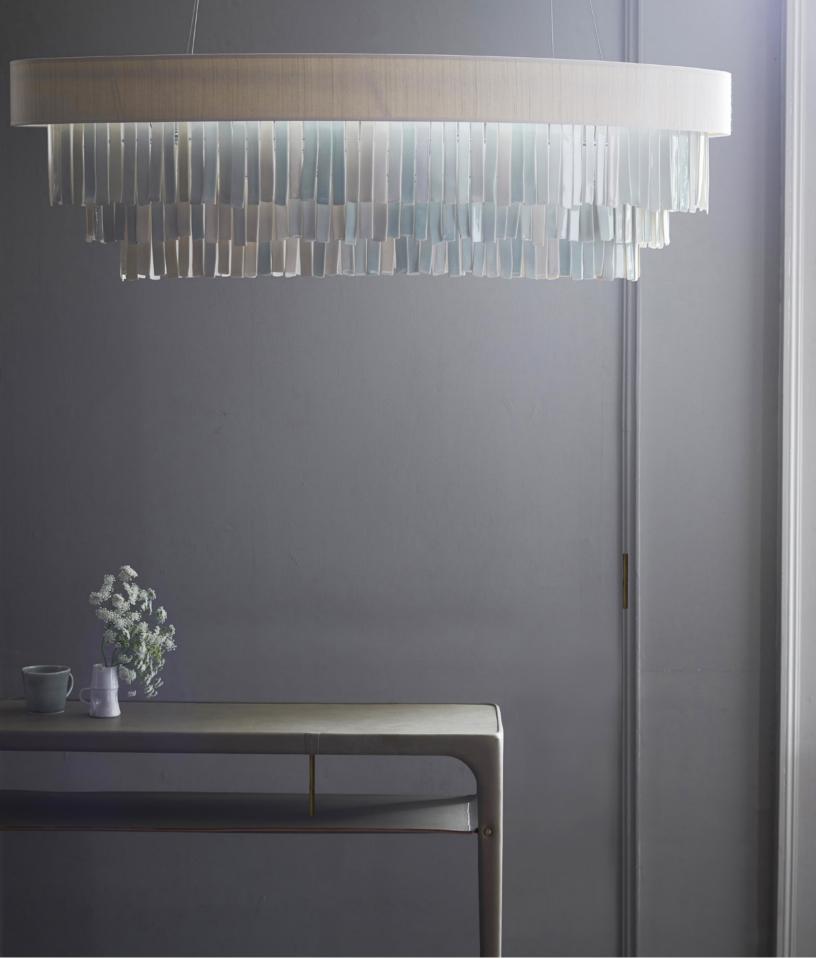

light source: 4x GU10 bulb holders weight: approx 21kg (46lbs)

the porcelain drops are hand coloured with specially mixed glazes • the gentle variation in tones together with the irregularity of pieces beautifully define the aquarelles chandeliers

## aquarelles chandelier oval 120cm and 150cm