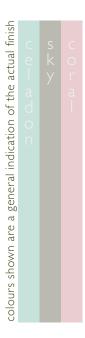

light source: 4x GU10 bulb holders weight: approx 21kg (46lbs)

the porcelain drops are hand coloured with specially mixed glazes • the gentle variation in tones together with the irregularity of pieces beautifully define the aquarelles chandeliers