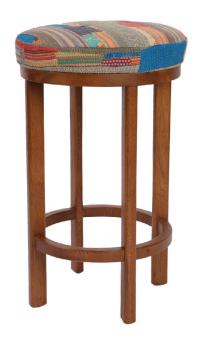

Love this? Design your own!

A solid white oak base gives this swivel stool and footrest real sturdiness. A firm cushion upholstered in an aloka quilt, makes it a conversation piece, and gives any room an instant refresh. Available in three heights and three wood finishes.

pictured above: Tall Swivel Stool in light tobacco