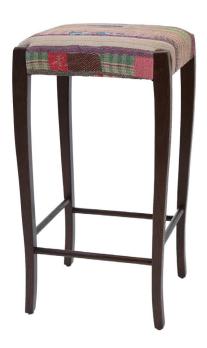

aloka

A timeless style with sinewy, sculpted legs, this elegant design melds traditional form with the handmade comfort of an aloka quilt-wrapped seat. Available in three heights and three wood finishes.

pictured above: Tall Square Stool in shale