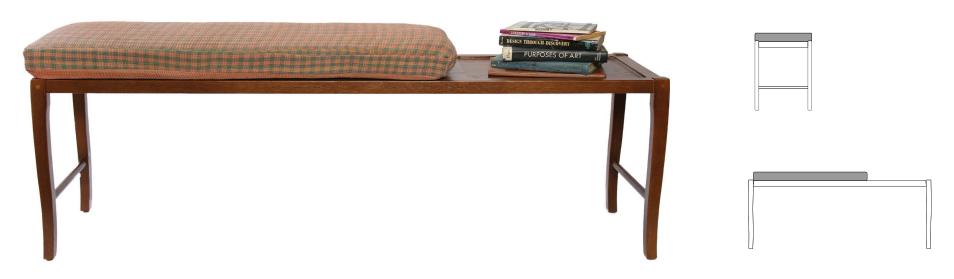

A solid white oak bench with removable cushion, upholstered in an aloka quilt, highlights the versatility of this bench. A hand-carved inset creates the perfect platform for a coffee and book. Available in three heights and three wood finishes.

pictured above: Piano Bench with Inset in light tobacco

Shale