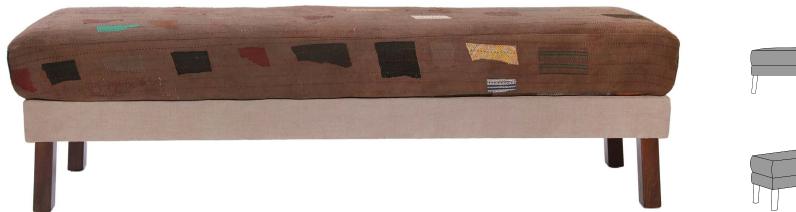

This padded perch is the perfect cushioned bench, upholstered in an aloka quilt and paired with a platform wrapped in organic linen from Libeco. Perfect at the end of a bed or in a mudroom. Two small 24" ottomans in a room are perfect for pulling up to join a conversation, all while adding beauty in the vintage textile topping. Available in three lengths and three wood finishes.

pictured above: Padded Bench Long in shale