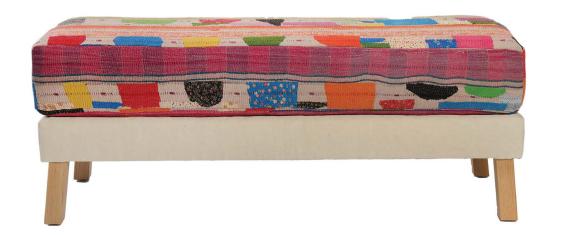

Love this? Design your own!

This padded perch is the perfect cushioned bench, upholstered in an aloka quilt and paired with a platform wrapped in organic linen from Libeco. Perfect at the end of a bed or in a mudroom. Two small 24" ottomans in a room are perfect for pulling up to join a conversation, all while adding beauty in the vintage textile topping. Available in three lengths and three wood finishes.

## **DETAILS**

- Made in Hickory, North Carolina
- Lead time: 4-6 weeks from receipt of COM form
- Crafted in solid white oak available in three finishes:

| DESCRIPTION                | DIMENSIONS |       |       |
|----------------------------|------------|-------|-------|
|                            | W          | D     | Н     |
| Padded Bench Long          | 65"        | 16.5" | 18.5" |
| Padded Bench Medium        | 48"        | 16.5" | 18.5" |
| Padded Bench Short/Ottoman | 24"        | 16.5" | 18.5" |

pictured above: Padded Bench Medium in natural with hand-rubbed oil finish