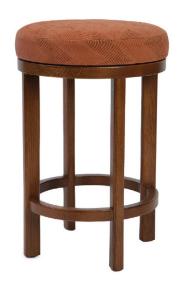

Love this? Design your own!

A solid white oak base gives this swivel stool and footrest real sturdiness. A firm cushion upholstered in an aloka quilt, makes it a conversation piece, and gives any room an instant refresh. Available in three heights and three wood finishes.

pictured above: Medium Swivel Stool in light tobacco