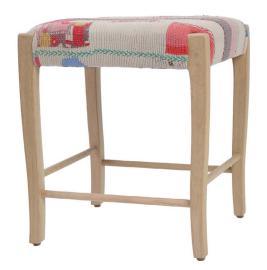

## Square Stool

## aloka

A timeless style with sinewy, sculpted legs, this elegant design melds traditional form with the handmade comfort of an aloka quilt-wrapped seat. Available in three heights and three wood finishes.

pictured above: Short Square Stool in natural with hand-rubbed oil finish