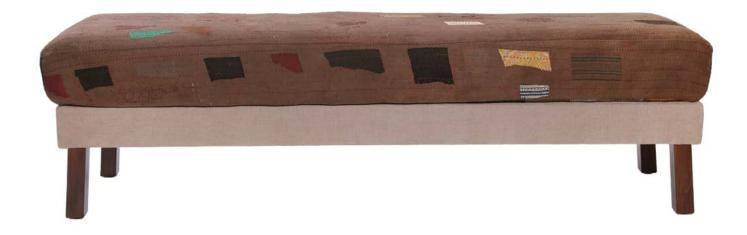

## aloka

This padded perch is upholstered in an Aloka quilt on a platform wrapped in Libeco linen. Available in three lengths (65", 48" and 24") this bench is versatile and available to be customized in mixed materials with our quilts.

pictured above: Long Ezra Bench in shale