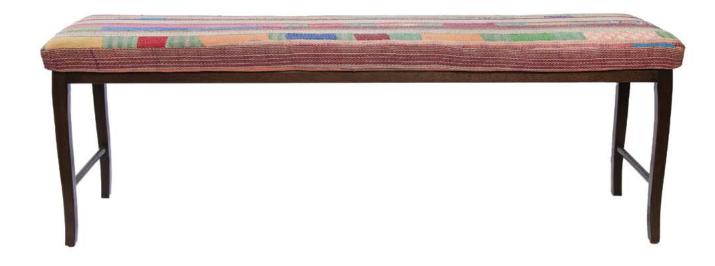

## aloka

A solid white oak bench with removable cushion, upholstered in an aloka quilt, highlights the versatility of this bench. Available in three heights and three wood finishes.

pictured above: Long Aster Bench in shale