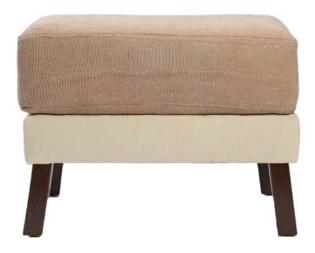

## aloka

This padded perch is upholstered in an Aloka quilt on a platform wrapped in Libeco linen. Available in three lengths (65", 48" and 24") this bench is versatile and available to be customized in mixed materials with our quilts.

pictured above: Ezra Ottoman in shale