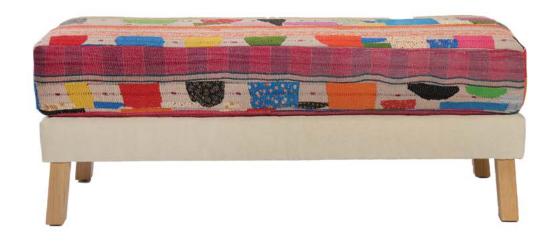

Ezra Bench

## aloka

This padded perch is upholstered in an Aloka quilt on a platform wrapped in Libeco linen. Available in three lengths (65", 48" and 24") this bench is versatile and available to be customized in mixed materials with our quilts.

pictured above: Ezra Bench in natural with hand-rubbed oil finish