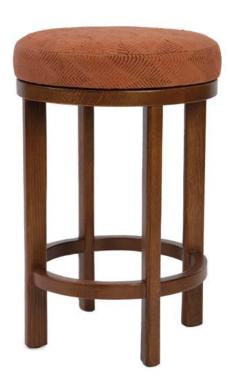

## Celeste Counter Stool

## aloka

A solid white oak base gives this swivel stool and footrest real sturdiness. A firm cushion upholstered in an aloka quilt, makes it a conversation piece, and gives any room an instant refresh. Available in three heights and three wood finishes.

pictured above: Celeste Counter Stool in light tobacco