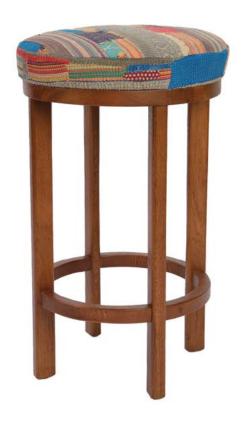

## Celeste Bar Stool

## aloka

A solid white oak base gives this swivel stool and footrest real sturdiness. A firm cushion upholstered in an aloka quilt, makes it a conversation piece, and gives any room an instant refresh. Available in three heights and three wood finishes.

pictured above: Celeste Bar Stool in light tobacco