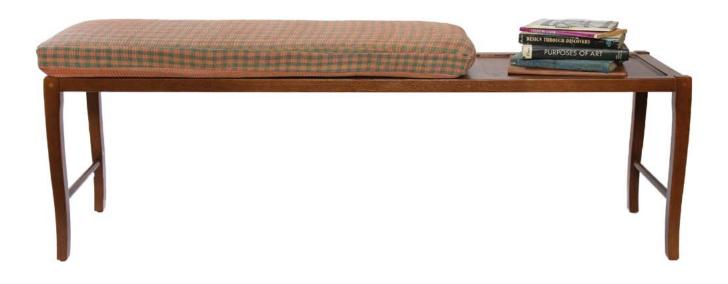

## Aster Bench with Inset

## aloka

A solid white oak bench with removable cushion, upholstered in an aloka quilt, highlights the versatility of this bench. A hand-carved inset creates the perfect platform for a coffee and book. Available in three heights and three wood finishes.

## DETAILS

- Made in Hickory, North Carolina
- Lead time: 4-6 weeks from receipt and approval of COM form
- 42-inch removable cushion
- 18-inch inset tray
- · Crafted in solid white oak and available in three finishes

pictured above: Aster Bench with Inset in light tobacco