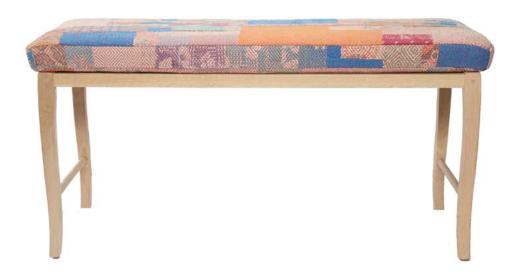

## aloka

A solid white oak bench with removable cushion, upholstered in an aloka quilt, highlights the versatility of this bench. Available in three heights and three wood finishes.

pictured above: Aster Bench in natural with hand-rubbed oil finish