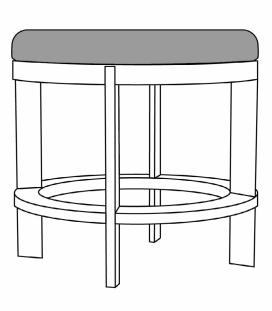

## aloka

A solid white oak base gives this swivel stool and footrest real sturdiness. A firm cushion upholstered in an aloka quilt, makes it a conversation piece, and gives any room an instant refresh. Available in three heights and three wood finishes.