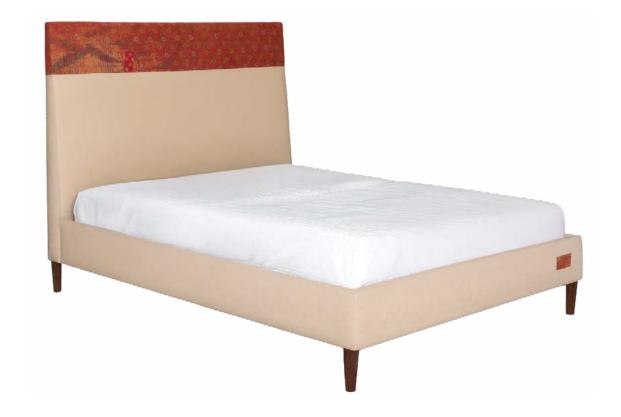

## Fortuna Bed QUILTED CAP

## aloka

The fortuna bed is a meaningful way to bring a bespoke touch to your bedroom. A fully upholstered headboard, mitered corners and tapered cone shape legs give this frame timeless tailoring. Three styles are available with countless fabric options, including Belgian linen, one-of-a-kind Aloka quilt textiles and customer's own materials. A series of solid white oak slats eliminates the need for a box spring.