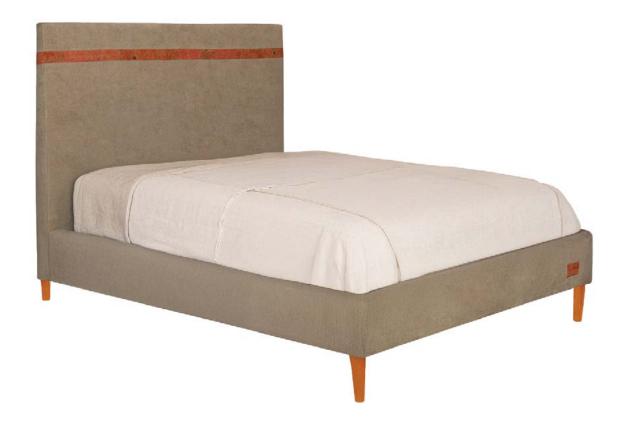

## Fortuna Bed patchwork BAND

## aloka

The fortuna bed is a meaningful way to bring a bespoke touch to your bedroom. A fully upholstered headboard, mitered corners and tapered cone shape legs give this frame timeless tailoring. Three styles are available with countless fabric options, including Belgian linen, one-of-a-kind Aloka quilt textiles and customer's own materials. A series of solid white oak slats eliminates the need for a box spring.